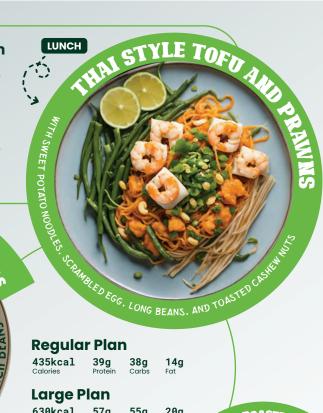

430kcal 38g Proteir 36g Carbs **15g** Fat

Large Plan

645kcal **57g** Protein **54g** Carbs 23g Fat niesday.

**SEP 2024** 