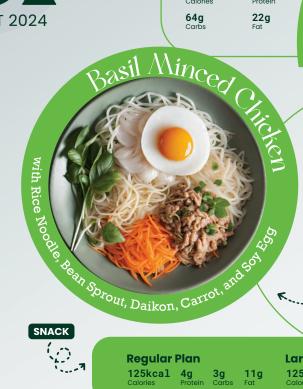

SNACK

**Regular Plan** 

175kcal 5g

10g

**Large Plan** 

175kcal 5g 16g 10g at Cheese Carto

emon Dill Salman LUNCH Imugo X tup pub Islamane, Roasted Cauliflower.

**Regular Plan** 