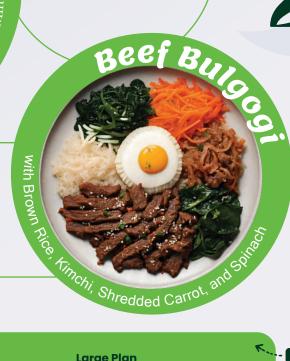

#### Large Plan

705kcal

26g 72g

**Regular Plan** 

360kcal 32g Protein 9g Fat

Large Plan

525kcal 55g Carbs 13g Fat

Mar. DINNER