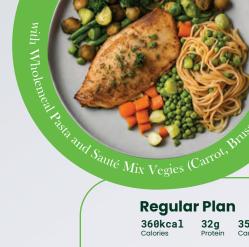

#### Large Plan

705kcal

26g 72g

**Regular Plan** 

360kcal 32g Protein 9g Fat

Large Plan

525kcal 55g Carbs 13g Fat

Mar. DINNER