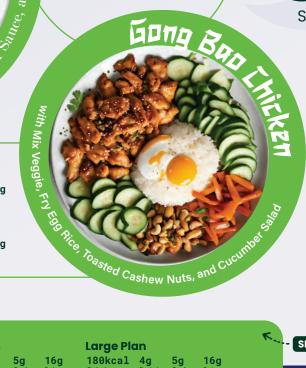

#### Large Plan

705kcal

26g 72g

**Regular Plan** 

360kcal 32g Protein 9g Fat

Large Plan

525kcal 55g Carbs 13g Fat

Mar. DINNER