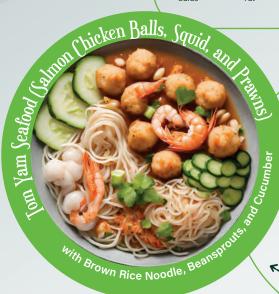

#### **Large Plan**

605kcal 21g Fat 51g **53g** Carbs

C... DINNER

#ITH PRAILINS, SQUID, AND CREETED S SNACK

**Regular Plan** 

170kcal 8g Colories Protein 14g Carbs 9g Eat **Large Plan** 

170kcal 8g 9g Fat