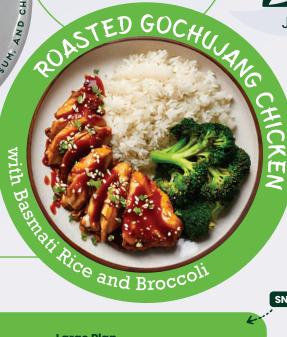

# Large Plan

615kcal

62g 20g

GUNG BAD CHICK

With Brown Rice and Shanghai Greens

**Regular Plan** 

410kcal 31g 38g Carbs

Large Plan