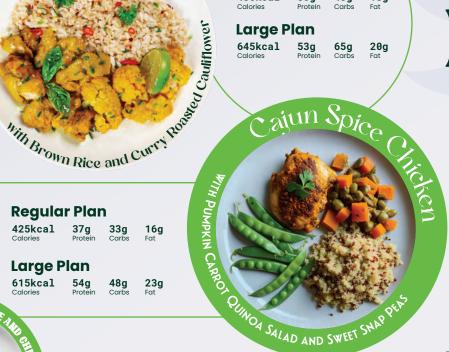

### Large Plan

570kcal 42g Protein 58g Carbs **19g** Fat

EIGHT LOSS

Regular Plan

200kcal 6g 16g Large Plan

200kcal 6g 16g SNACK

sednes of 3 **JUL 2025** 

**Regular Plan** 