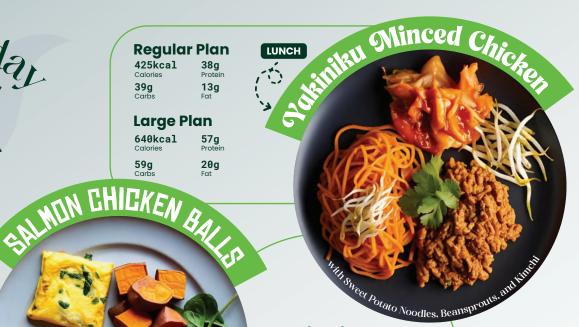

# **Regular Plan**

LUNCH

360kcal 32g Protei

#### Large Plan

525kcal 13g Fat 46g 55g Carbs

Mar. DINNER

Images are for illustration only. **Regular Plan** 

175kcal 5g

10g 16g Carbs

Large Plan

175kcal 5g 16g Carbs 10g