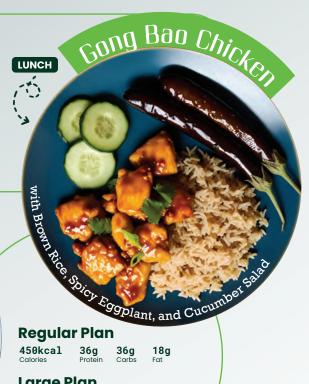

# Large Plan

645kcal

LUNCH Chicken and Mushing LUNCH WITH BROWN RICE, SPICY EGGRIANTS, AND

Sulmon Chicken

440kcal 41g Proteir 28g Carbs 18g Fat

# **Regular Plan**

LUNCH

360kcal 32g Protei