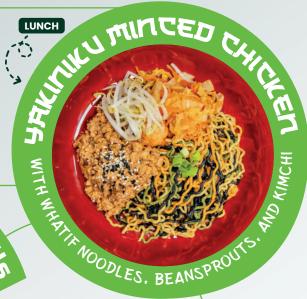

120kcal 6g

6g Carbs

8g Fat

**Large Plan** 

120kcal 6g 6g Carbs

8g

odsil Minced Chicken LUNCH with thom, Rice, Soy Egg, and Hong,

**Regular Plan** 