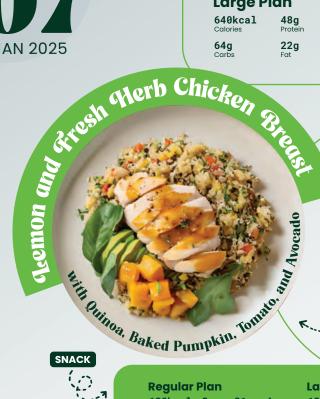

## **Regular Plan**

390kcal 34g 37g **12g** 

Large Plan

590kcal **56g** Carbs **18g** Fat 51g

**JAN 2025** 

## **Regular Plan**

435kcal 35g Protein 38g Carbs **16g** Fat