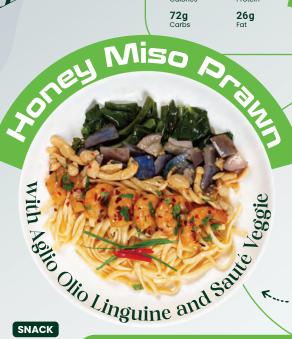

was fueled by a dedication to innovation and a commitment to accessibility. Drawing upon my culinary expertise and collaborating with nutritionists, I meticulously curated a selection of recipes that prioritize wholesome ingredients, balanced flavors, and portion control.

This Weight Loss Menu stands out amidst a sea of fad diets and quick-fix solutions by offering a sustainable approach to weight management. By focusing on the art of cooking and the science of nutrition, we empower individuals to cultivate a healthy relationship with food, one delicious meal at a time.

Together, let's savor the joy of gourmet dining while nurturing our bodies from within.

- Chef Ken

# WEIGHT LOSS

Monday.

**DEC 2024** 

## **Regular Plan**

470kcal 31g Protei 48g 17g Fat

## Large Plan

705kcal







## **Regular Plan**

360kcal 32g Protein

## Large Plan

525kcal **55g** Carbs

DINNER



**Regular Plan** 

175kcal 5g

16g 10g **Large Plan** 

175kcal 5g

16g 10g



SNACK



## **Regular Plan**

420kcal 32g Protein 41g Carbs 14g Fat

## Large Plan

625kcal 48g Protein 62g Carbs **21g** Fat



**DEC 2024** 

13g Fat

Large Plan

570kcal 19g Fat 58g Carbs







**Regular Plan** 

200kcal 6g

16g

**Large Plan** 

200kcal 6g 16g



sednes of **DEC 2024** 

**Regular Plan** 

410kcal Calories 32g Proteir **13g** Fat 41g Carbs

## Large Plan

615kcal

62g 20g Fat



CHICKEN with Brown Rice and Shanghaid to

## **Regular Plan**

410kcal Calories 31g Protein 38g Carbs 15g Fat

## Large Plan

595kcal 55g Carbs 45g

C... DINNER



SNACK

**Regular Plan** 

185kcal 8g 20g **Large Plan** 

185