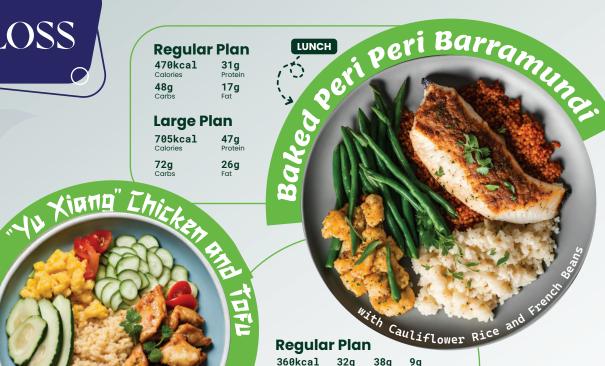

#### **Regular Plan**

470kcal 31g Protein 48g **17g** Fat

#### Large Plan

705kcal

360kcal 32g Protein 38g Carbs