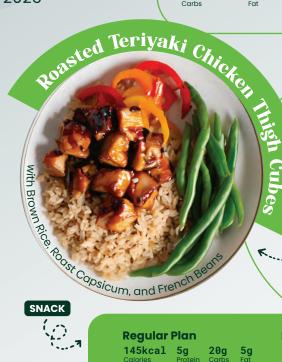

Mar. DINNER

**Regular Plan** 

145kcal 5g Colories Protein 5g Fat **Large Plan** 

145kcal 5g 20g Carbs 5g WITH ROASTED APPLE AND CHILL RES

440kcal 36g Proteir 42g Carbs **14g** Fat

Large Plan

655kcal Calories 63g Carbs 21g Fat