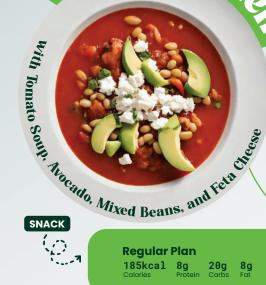

### **Regular Plan**

9g Fat 360kcal 36g Protei 34g Carbs

**Large Plan** 

EIGHT LOSS

540kcal **14g** Fat TU CHOGOLATE BRO

DINNER

185kcal 8g

Large Plan