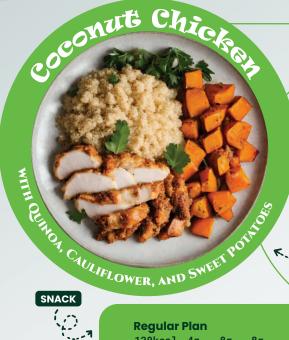

# Calories Francisco Francis With Cajun Roasked Sweet Potato and Broccoll

Regular Plan

170kcal 8g 14g

SNACK

DINNER

440kcal 32g Proteir **15g** Fat 44g Carbs