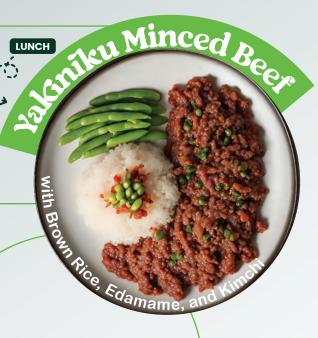

### Large Plan

645kcal 19g 68g

emangrass Barrament. with Brown Police, Stew Police, Bittergourd, and Red Calif

LUNCH

Large Plan

635kcal 52g Carbs 48g

DINNER

**Regular Plan** 