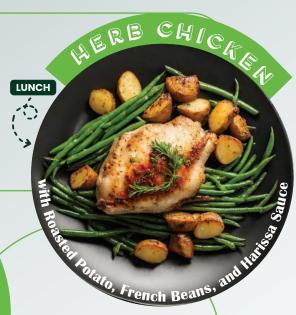

# Calories Francisco Francis With Cajun Roasked Sweet Potato and Broccoll

Regular Plan

170kcal 8g 14g

SNACK

DINNER

440kcal 32g Proteir **15g** Fat 44g Carbs