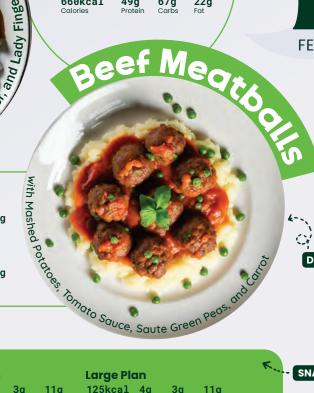

### Large Plan

720kcal

**Regular Plan** 

LUNCH

In 38g 13g
Carbs Fat 395kcal 32g Proteir

CHICKEN

Large Plan

555kcal 53g Carbs 45g 18g