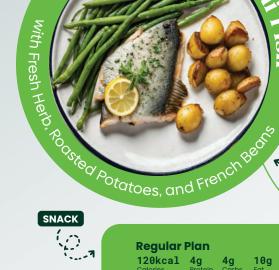

# Calories Francisco Francis With Cajun Roasked Sweet Potato and Broccoll

Regular Plan

170kcal 8g 14g

SNACK

DINNER

440kcal 32g Proteir **15g** Fat 44g Carbs