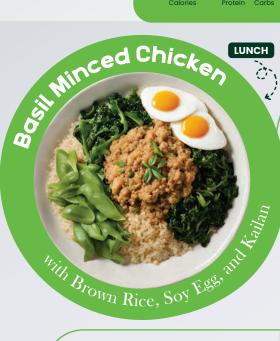

### Large Plan

720kcal

**Regular Plan** 

LUNCH

In 38g 13g
Carbs Fat 395kcal 32g Proteir

CHICKEN

Large Plan

555kcal 53g Carbs 45g 18g