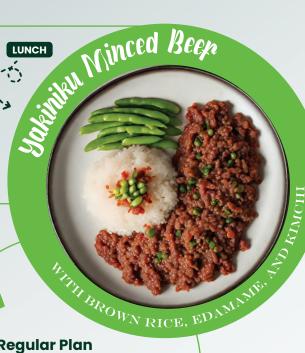

# WEIGHT LOSS

Monday **MAR 2025** 

**Regular Plan** 

460kcal 33g Proteir **17g** Fat 44g

Large Plan

690kcal

26g 66g

CHICKEN With Kale Quinoa Salad and Bate of Salad and Bat