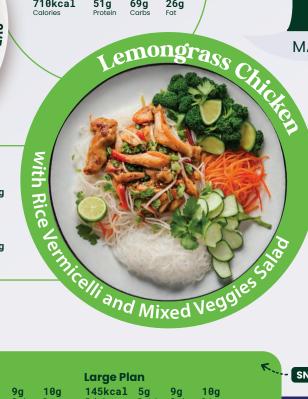

MAR 2025

CHICKEN RENDANC With Brown Rice and Roasted Con Line

415kcal 33g 41g Carbs **13g** Fat

Large Plan

62g Carbs **20g** Fat 620kcal

EIGHT LO.

**Regular Plan** 

20g Carbs 185kcal 8g