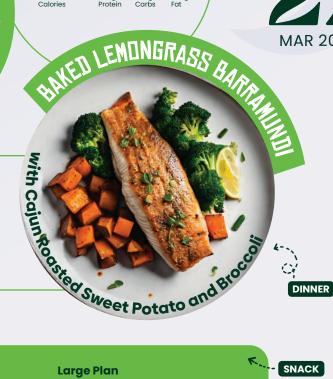

#### **Large Plan**

670kcal 52g 67g Carbs 22g

emongrass Barramus MITH RICE NOODLES, BEHNIS DROUTS, SPINACH, AND CLEAR CHILD

**Regular Plan** 

415kcal 33g Proteir 41g Carbs 13g Fat

Large Plan

600kcal 59g Carbs 19g Fat 48g