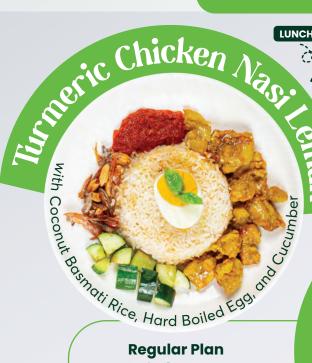

#### Large Plan

635kcal

Turmeric Chickop 64g Carbs 22g

385kcal 32g Protein 39g Carbs 11g Fat