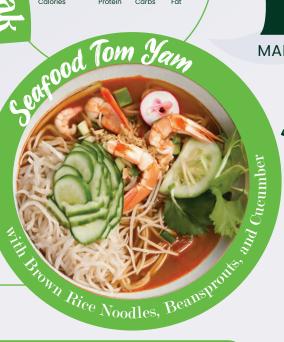

#### **Large Plan**

670kcal 52g 67g Carbs 22g

emongrass Barramus MITH RICE NOODLES, BEHNIS DROUTS, SPINACH, AND CLEAR CHILD

**Regular Plan** 

415kcal 33g Proteir 41g Carbs 13g Fat

Large Plan

600kcal 59g Carbs 19g Fat 48g