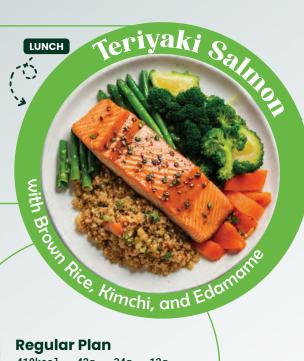

#### Large Plan

720kcal 54g Protein

72g Carbs 24g seriyaki Salmon

395kcal Calories 32g Proteir 13g Fat

Large Plan

555kcal 45g Protein **53g** Carbs 18g Fat

M.... DINNER

**Regular Plan** 