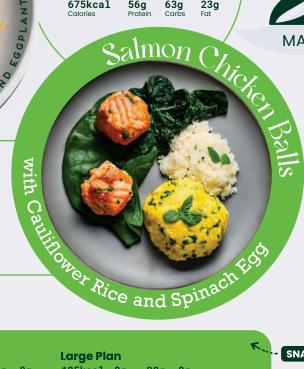

# WEIGHT LOSS

Monday **MAR 2025** 

**Regular Plan** 

460kcal 33g Proteir **17g** Fat 44g

Large Plan

690kcal

26g 66g

CHICKEN With Kale Quinoa Salad and Bate of Salad and Bat