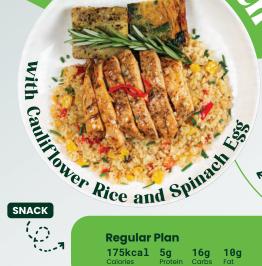

# WEIGHT LOSS

Monday **MAR 2025** 

**Regular Plan** 

460kcal 33g Proteir **17g** Fat 44g

Large Plan

690kcal

26g 66g

CHICKEN With Kale Quinoa Salad and Bate of Salad and Bat