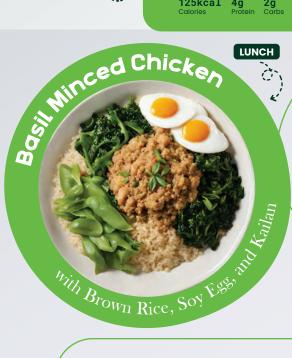

DINNER

125kcal 4g 2g 11g Calories Protein Carbs Fat

**Large Plan** 

125kcal 4g 2g
Calories Protein Carbs 11g SNACK

440kcal 37g Protein 48g Carbs 11g Fat