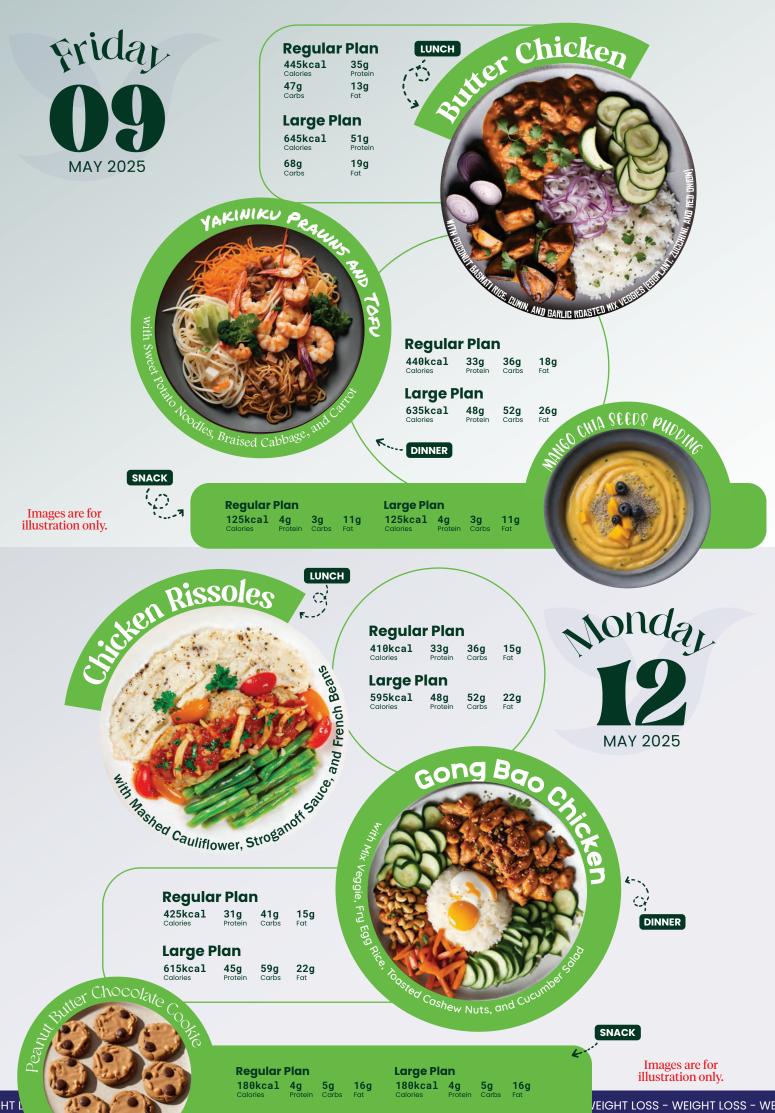

t marries the elegance of gourmet cuisine with the principles of nutrition.

My journey toward developing this menu was fueled by a dedication to innovation and a commitment to accessibility. Drawing upon my culinary expertise and collaborating with nutritionists, I meticulously curated a selection of recipes that prioritize wholesome ingredients, balanced flavors, and portion control.

This Weight Loss Menu stands out amidst a sea of fad diets and quick-fix solutions by offering a sustainable approach to weight management. By focusing on the art of cooking and the science of nutrition, we empower individuals to cultivate a healthy relationship with food, one delicious meal at a time.

Together, let's savor the joy of gourmet dining while nurturing our bodies from within.

- Chef Ken







EIGHT L