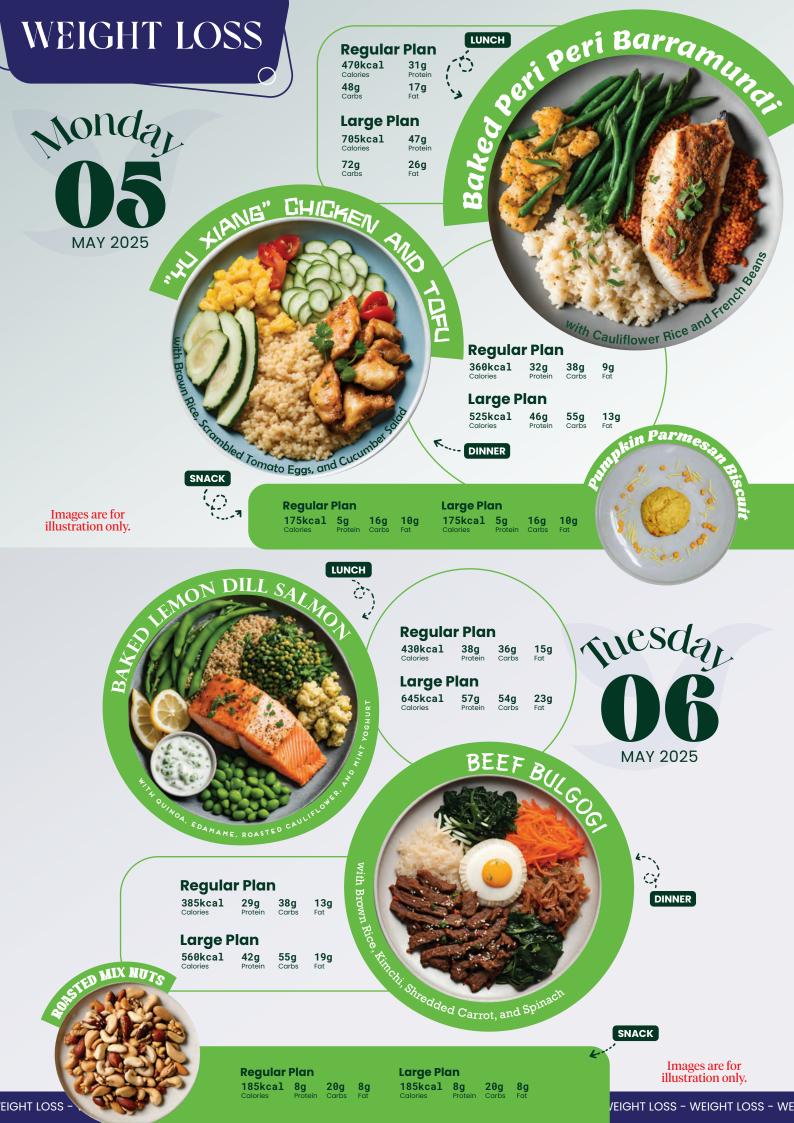

that marries the elegance of gourmet cuisine with the principles of nutrition.

My journey toward developing this menu was fueled by a dedication to innovation and a commitment to accessibility. Drawing upon my culinary expertise and collaborating with nutritionists, I meticulously curated a selection of recipes that prioritize wholesome ingredients, balanced flavors, and portion control.

This Weight Loss Menu stands out amidst a sea of fad diets and quick-fix solutions by offering a sustainable approach to weight management. By focusing on the art of cooking and the science of nutrition, we empower individuals to cultivate a healthy relationship with food, one delicious meal at a time.

Together, let's savor the joy of gourmet dining while nurturing our bodies from within.

- Chef Ken







EIGHT L