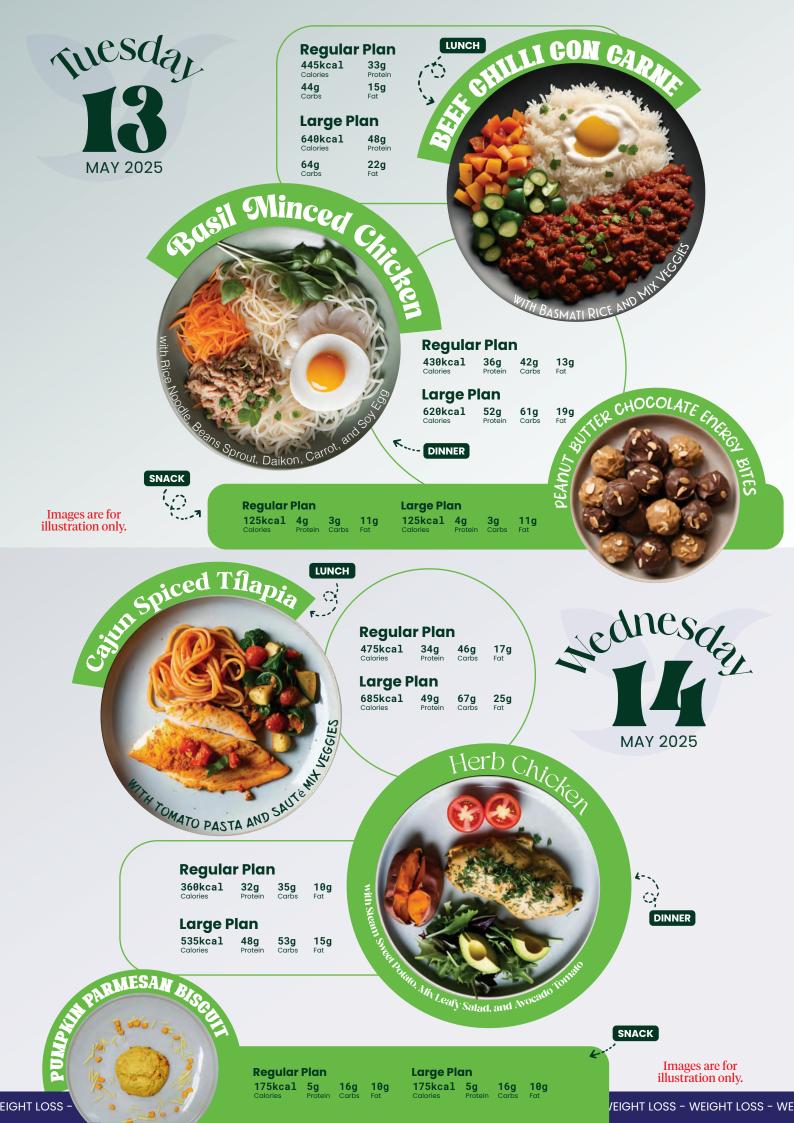

he elegance of gourmet cuisine with the principles of nutrition.

My journey toward developing this menu was fueled by a dedication to innovation and a commitment to accessibility. Drawing upon my culinary expertise and collaborating with nutritionists, I meticulously curated a selection of recipes that prioritize wholesome ingredients, balanced flavors, and portion control.

This Weight Loss Menu stands out amidst a sea of fad diets and quick-fix solutions by offering a sustainable approach to weight management. By focusing on the art of cooking and the science of nutrition, we empower individuals to cultivate a healthy relationship with food, one delicious meal at a time.

Together, let's savor the joy of gourmet dining while nurturing our bodies from within.

- Chef Ken







EIGHT L