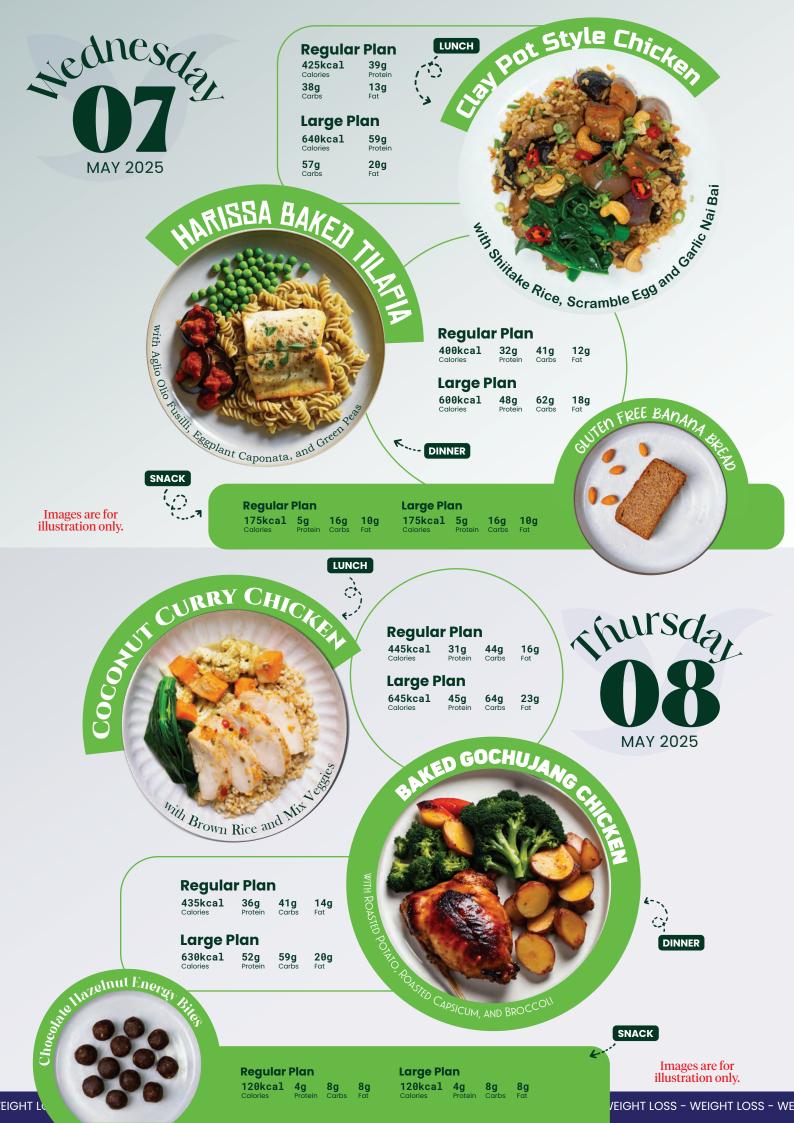

hat marries the elegance of gourmet cuisine with the principles of nutrition.

My journey toward developing this menu was fueled by a dedication to innovation and a commitment to accessibility. Drawing upon my culinary expertise and collaborating with nutritionists, I meticulously curated a selection of recipes that prioritize wholesome ingredients, balanced flavors, and portion control.

This Weight Loss Menu stands out amidst a sea of fad diets and quick-fix solutions by offering a sustainable approach to weight management. By focusing on the art of cooking and the science of nutrition, we empower individuals to cultivate a healthy relationship with food, one delicious meal at a time.

Together, let's savor the joy of gourmet dining while nurturing our bodies from within.

- Chef Ken







EIGHT L