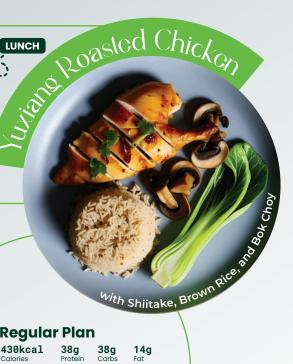

### Large Plan

640kcal

65g 22g LUNCH

Herb and Lemon with Roasted Porotoes and French Beans

**Regular Plan** 

430kcal 38g 38g Carbs 14g Fat

Large Plan

645kcal Calories **57g** Protein **57g** Carbs 21g Fat