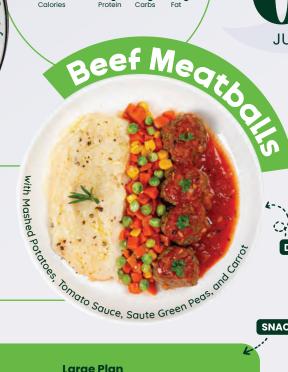

DINNER

Images are for illustration only.

185kcal 8g 8g Large Plan

185kcal 8g 20g Carbs 8g DATS WITH APPLEMENT NEWS

LUNCH

Beel Patties WITH MASHED SINEET POTATO, GREEN PEAS, AND