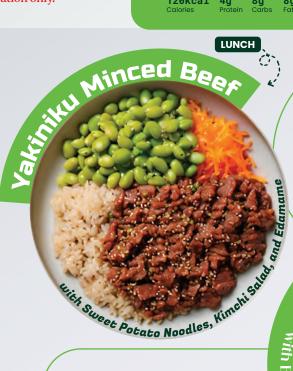

osi Minced Chicken Brown Rice, Scrambled High

### **Regular Plan**

440kcal 36g 42g Carbs **14g** Fat