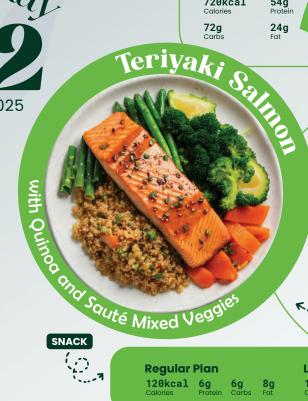

toward developing this menu was fueled by a dedication to innovation and a commitment to accessibility. Drawing upon my culinary expertise and collaborating with nutritionists, I meticulously curated a selection of recipes that prioritize wholesome ingredients, balanced flavors, and portion control.

This Weight Loss Menu stands out amidst a sea of fad diets and quick-fix solutions by offering a sustainable approach to weight management. By focusing on the art of cooking and the science of nutrition, we empower individuals to cultivate a healthy relationship with food, one delicious meal at a time.

Together, let's savor the joy of gourmet dining while nurturing our bodies from within.

- Chef Ken

# WEIGHT LOSS

Monday JUN 2025



480kcal 36g Protei 48g 16g Fat

### Large Plan

720kcal



**Regular Plan** 

LUNCH

with Aglio Olio Pasta, Tomato Sauce, and Sue Fat 395kcal 32g Protei

CHICKEN

Large Plan

555kcal **53g**Carbs 45g 18g

K... DINNER

Images are for illustration only.

120kcal 6g

6g Carbs

Large Plan

120kcal 6g 6g Carbs cumin Carror of

curry Chicken

LUNCH

**Regular Plan** 

455kcal 49g Carbs 15g Fat 31g

**Large Plan** 

685kcal **74g** Carbs 23g Fat ruesday

**JUN 2025** 



360kcal 36g Protei 34g Carbs 9g Fat

Large Plan

540kcal **14g** Fat EU CHOGOLATE BRO



DINNER

SNACK

Regular Plan

185kcal 8g

**Large Plan** 

185kcal 8g 20g



465kcal 36g Proteir **15g** Fat 46g Carbs

### Large Plan

670kcal

67g 22g Fat



With Roasted Polato and Herb Vebbe

**Regular Plan** 

420kcal 37g Proteir 12g Fat

Large Plan

610kcal **54g** Protein **59g** Carbs **17g*