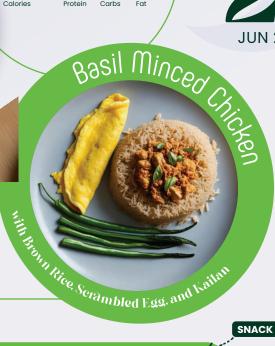

osi Minced Chicken Brown Rice, Scrambled High

### **Regular Plan**

440kcal 36g 42g Carbs **14g** Fat