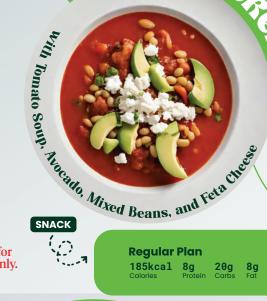

DINNER

SNACK

Regular Plan

185kcal 8g

**Large Plan** 

185kcal 8g 20g

465kcal 36g Proteir **15g** Fat 46g Carbs