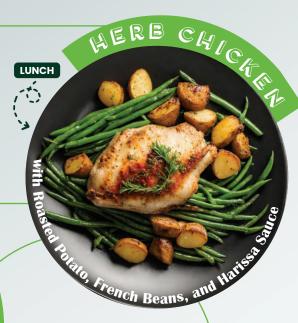

### Large Plan

640kcal

65g 22g LUNCH

Herb and Lemon with Roasted Porotoes and French Beans

**Regular Plan** 

430kcal 38g 38g Carbs 14g Fat

Large Plan

645kcal Calories **57g** Protein **57g** Carbs 21g Fat