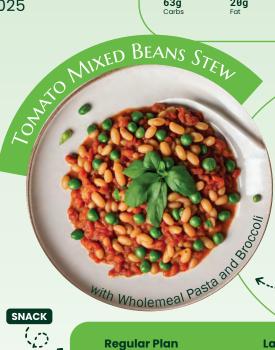

#### Large Plan

610kcal

59g 19g

Cally Rao Butter Beons Eggplant, and Cucumbe

Tomato Mixed Realis

WITH ROAST POTATO AND BROCK

**Regular Plan** 

450kcal 36g 18g 36g