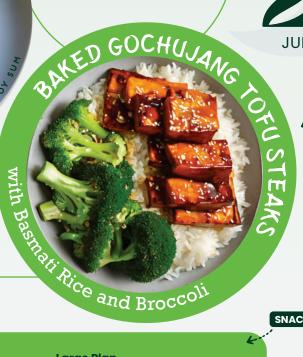

#### Large Plan

640kcal 47g Protein

63g 23g

PERI PERI TOFU STEERS with Poarked Potato, French Beans, and Carro

THE WAR OF STATE OF S With Brown Rice, Kimchi.

**Regular Plan** 

415kcal 34g Proteir 14g Fat

Large Plan