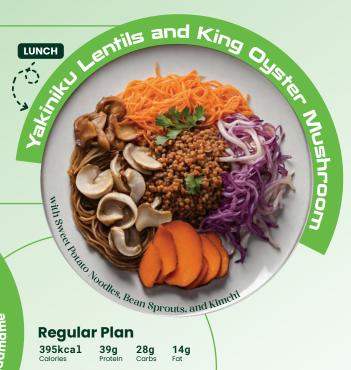

#### Large Plan

640kcal

54g 24g Fat

Servated Portobello and Buller, Italian Ir Plan
36-

akiniku Tofu anoville with sweet paration woodle, Beansprouts, and

**Regular Plan** 

400kcal 36g 14g Fat

Large Plan