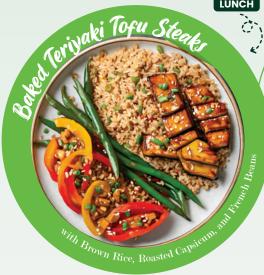

#### Large Plan

640kcal 47g Protein

63g 23g

PERI PERI TOFU STEERS with Poarked Potato, French Beans, and Carro

THE WAR OF STATE OF S With Brown Rice, Kimchi.

**Regular Plan** 

415kcal 34g Proteir 14g Fat

Large Plan