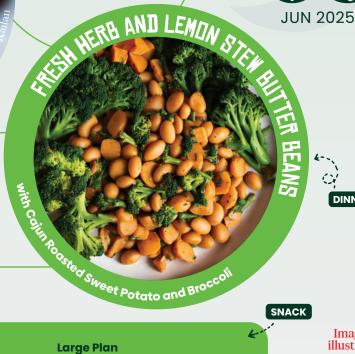

# **Regular Plan**

27g Protein 35g Carbs 375kcal 14g

Large Plan

560kcal 41g Protein **53g** Carbs 21g Fat

Herb and Lemon Ba WITH BUTTER BEAMS, CHUN POASTED SWEET POTATOES, AND HERE

DINNER

WITH FREE BANANA BEEFE