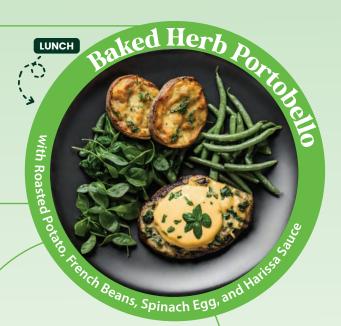

#### Large Plan

665kcal

Sog Carbs 222 Fat Raked Paneer Checos with Roasted Potatoes, French

**Regular Plan** 

365kcal 23g 34g 15g Fat

Large Plan

545kcal Calories 35g Protein 51g Carbs 23g

DINNER