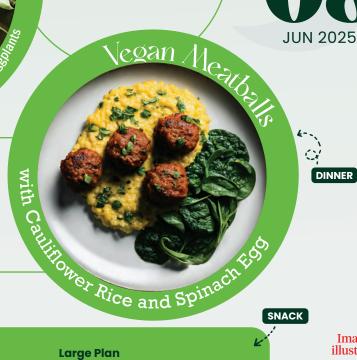

#### Large Plan

665kcal

Teriyaki Home Mane Sulling For

**Regular Plan** 

380kcal 13g

Large Plan

550kcal 49g Carbs 46g

K... DINNER