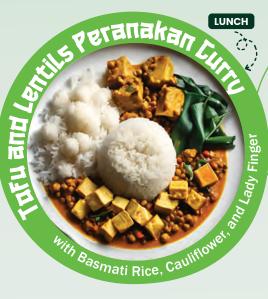

AND DATES ENERGY ELECT PISTAR,

CREEN CURRY WAILING LUNCH Will Bashall Rice Eggplants, and Long

**Regular Plan** 

47g Carbs 475kcal 36g 16g Fat

Large Plan

690kcal Calories **52g** Protei 68g Carbs 23g Fat griday