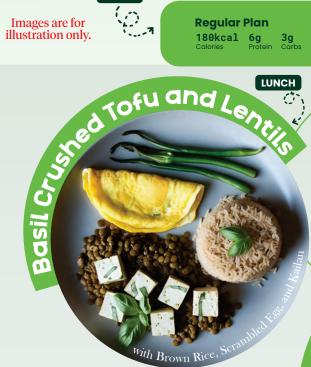

with Quinod and Sauté Mixed Veggies Images are for illustration only.

180kcal 6g

**5g** Carbs

Large Plan

180kcal 6g

**5g** Carbs 15g

LUNCH