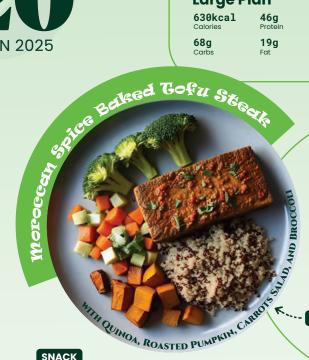

640kcal 53g Protein

63g **20g** Fat

Baked Temple Fig. S. Broccoli, and House Marke Hill

PERI TOFU STEAK

Mith Mushroom Barley Risotto of

**Regular Plan** 

400kcal 32g 36g 14g Fat

Large Plan