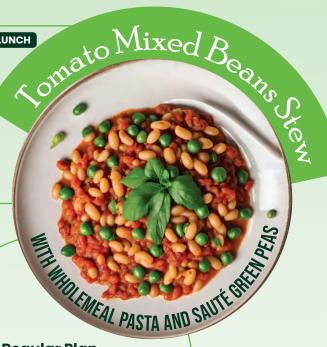

#### Large Plan

605kcal

**17g** Fat 64g

Stew Bears

**Regular Plan** 

445kcal 31g **15g** Fat 46g

**Large Plan** 

665kcal 69g Carbs 47g 23g