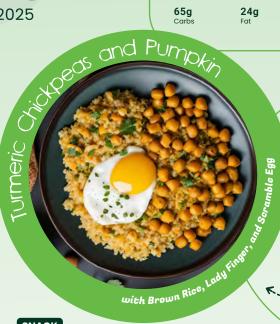

49g Carbs 26g **15g** Fat

Large Plan

39g Protein 655kcal 74g Carbs 23g Fat

**JUN 2025** 

Regular 185kca1 Calories With Brown Rice and Honey Sull's