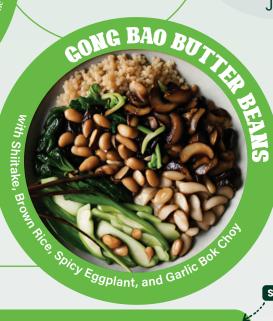

#### Large Plan

630kcal 19g

Teriyaki Stew White Beans and Baye LUNCH Pofil Bitter Courd, and Red Capes