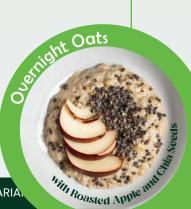

- DINNER

SNACK Images are for

illustration only.

TH PASTA, MIXED

130kcal 3g

Large Plan

130kcal 3g 21g Carbs AANCO CHIA SEEDS PUDO

Soli and Chick Peas LUNCH Coconut Basmati Rice and P