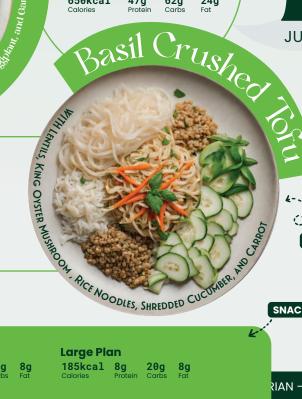

with Quinod and Sauté Mixed Veggies Images are for illustration only.

180kcal 6g

**5g** Carbs

Large Plan

180kcal 6g

**5g** Carbs 15g

LUNCH