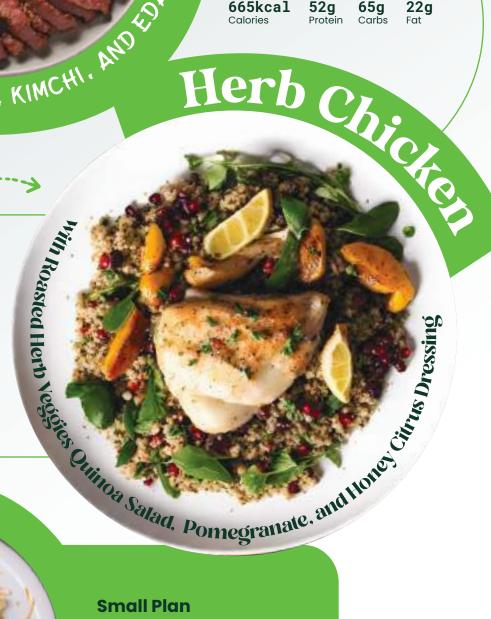

665kcal 50g 66g 23g Calories Protein Carbs Fat

chicken AND SHANGHA

With district Soup, Avocado, Mixed Reals, Avocado, Av CHOCOLATE BROAM

DINNER

Small Plan

Solvent Solvent

370kcal 35g **22g** 16g Calories Protein Carbs Fat