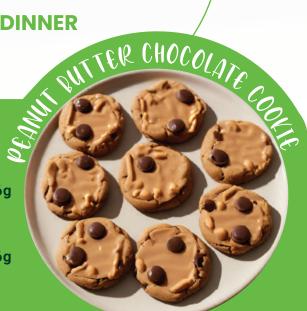

### Small Plan

445kcal 16g 41g 35g Calories Protein Carbs Fat

### **Medium Plan**

660kcal 23g 64g 50g