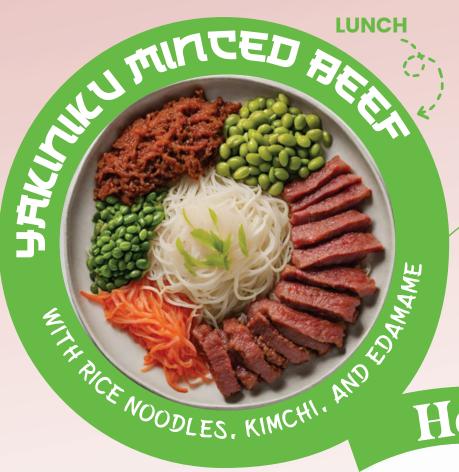

### **Medium Plan**

185kcal 8g 20g 8g
Calories Protein Carbs Fat

35g 16g 455kcal 43g Protein Calories Carbs Fat

**Medium Plan** 

665kcal 63g 50g 24g Calories Protein Carbs Fat

Civileu Minced Been LUNCH

with Brown Pice, Edamame, CHICKEN