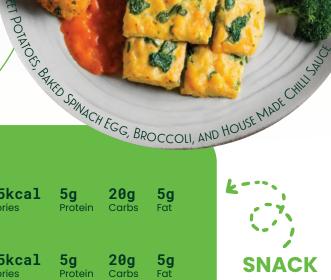

### **Medium Plan**

58g 40g 590kcal 22g Protein Carbs

**DINNER** 

**SNACK** 

**Small** Plan

120kcal

6g Protein 6g

8g