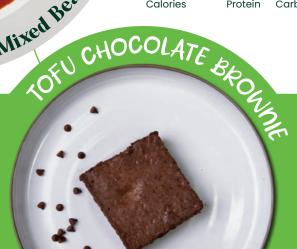

# Medium Plan

Carbs

**545kcal 65g** Calories Protein

38g 15g Carbs Fat

**DINNER** 

CHOCOLATE BROWN