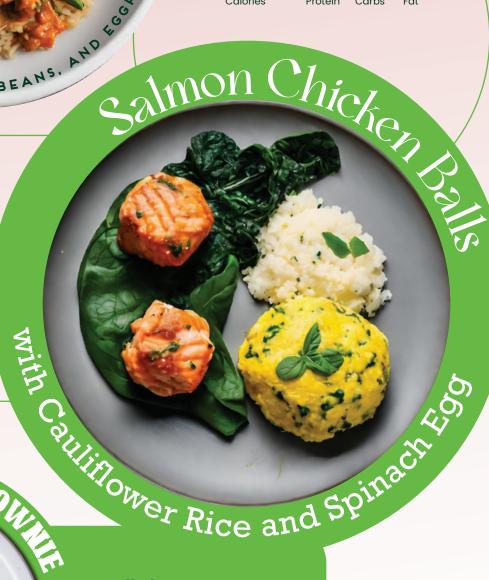

# Medium Plan

Carbs

**545kcal 65g** Calories Protein

38g 15g Carbs Fat

**DINNER** 

CHOCOLATE BROWN