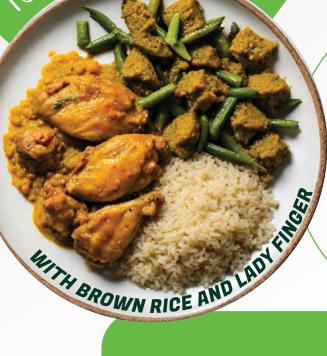

6g

8g

120kcal

6g

8g

curry Chicke

ETH BROWN PICE, LONG BEAMS, AND

685kcal 47g 23q 74g Calories Protein Carbs Fat