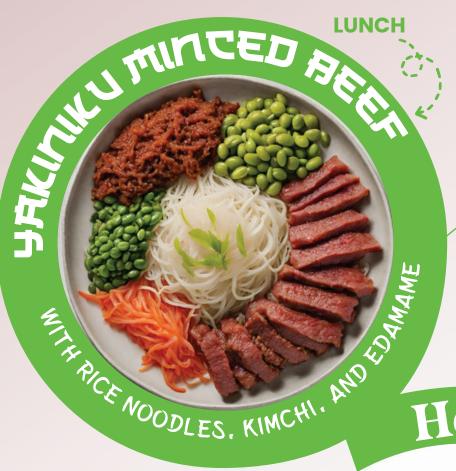

Small Plan

22g 670kcal 52g 67g Calories Protein Carbs Fat

**Medium Plan** 

880kcal 68g 87g 29g Calories Protein Carbs Fat

Civileu Minced Been with Brown Pice, Edamame,

LUNCH

CHICKEN

DINNER