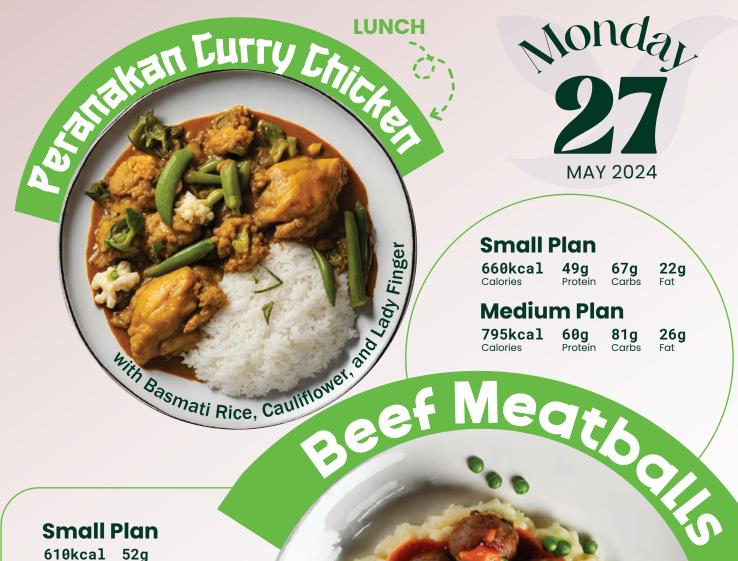

4g Protein 5g

Protein

5g

**16g** 

Sonday 27 **MAY 2024** 

## **Small Plan**

660kcal 49g **22g** 67g Calories Carbs Protein Fat

## **Medium Plan**

81g 795kcal 60g 26g