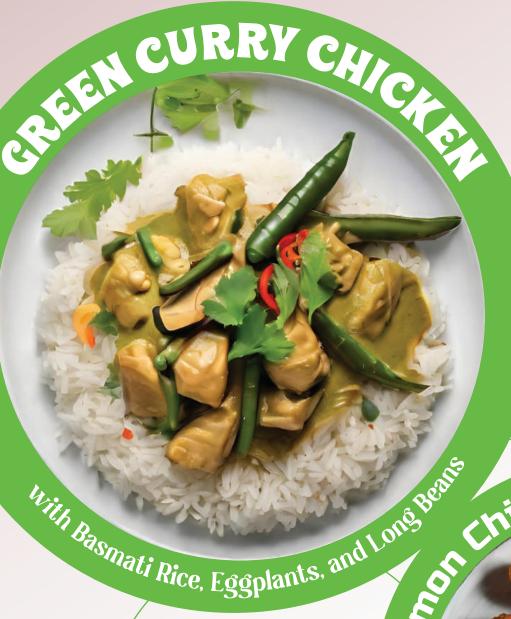

6g

8g

120kcal

6g

8g

curry Chicke

ETH BROWN PICE, LONG BEAMS, AND

685kcal 47g 23q 74g Calories Protein Carbs Fat