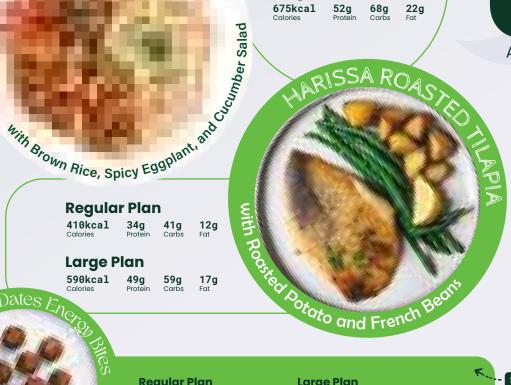

# **Regular Plan**

465kcal 47g Carbs 36g **15g** Fat

Large Plan

**22g** Fat 675kcal 68g Carbs

410kcal Calories 41g Carbs **12g** Fat

Large Plan

**49g** Protein **59g** Carbs **17g** Fat

DINNER