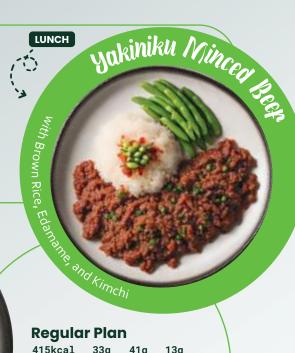

LUNCH

410kcal 12g Fat

criyaki Salmon

Large Plan

595kcal 61g 49g Carbs **17g** Fat

8g

K... DINNER

120kcal 6g