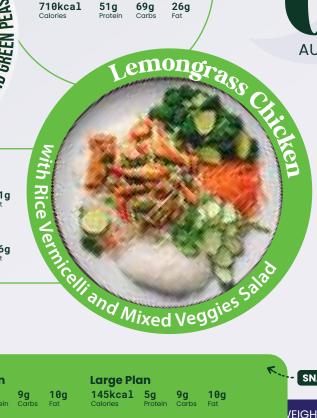

**Regular Plan** 

435kcal 33g Protei 14g Fat 44g Carbs

Large Plan

650kcal 50g Protein

21g

LUNCH

You and Shanghai GREEN

'2g 16g Fat