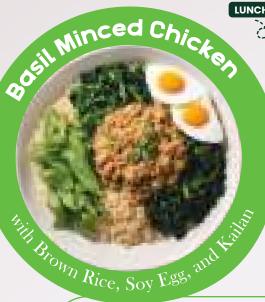

and Dates Energy Bites

LUNCH

Large Plan 675kcal

52g 68g

**22g** Fat

Monday **AUG 2024** 

with Brown Rice, Spicy Eggplant, and Cuche

590kcal