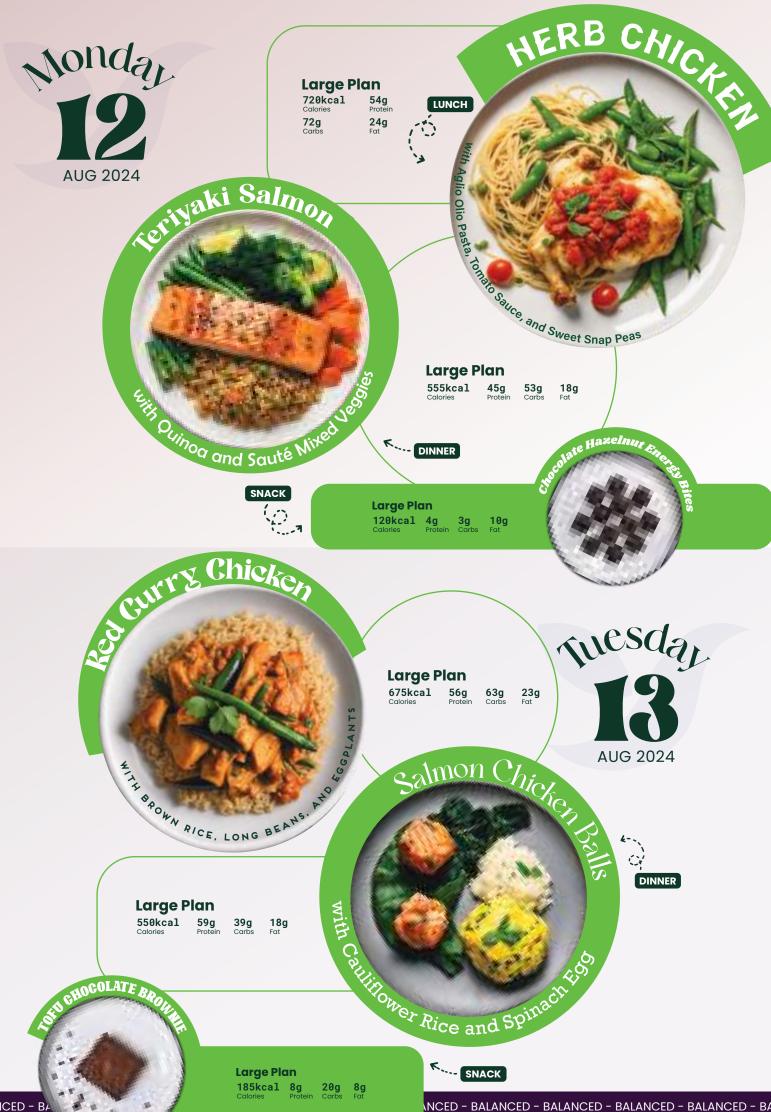

16g Fat

660kcal **52g** Protein 64g Carbs **22g** Fat

Mark Dinner

Rice, Eggplants, and John

caen curry Chicke

**Large Plan** 

175kcal 5g 16g

LUNCH

CHEN THIGH CHUNKS OVJES PAFILA, PRANINS, SUIDS, IN

Large Plan

600kcal 45g Protein **20g** Fat 59g Carbs

fursday **AUG 2024** 

Large Plan

62g Carbs 17g Fat 610kcal

PERICA with Roasted Polato and Herb Vessila