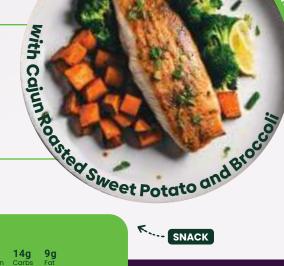

Pista,

ALANCE

49g Protein

**59g** Carbs

17g Fat

SSA ROASTEO

with Roasted Dotato and French Beats

DINNER