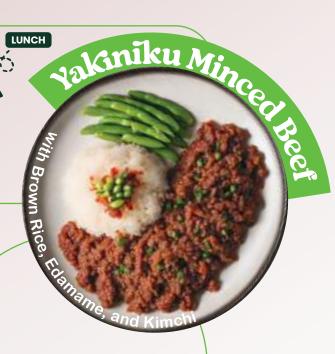

CHILCILATE BROWN,

Large Plan

185kcal 8g

griday
02 **AUG 2024** 

**Large Plan** 

670kcal **52g** Protein 67g Carbs

**22g** Fat

yakiniku Mincea Res with Brown Rice, Edamame, and kimchi