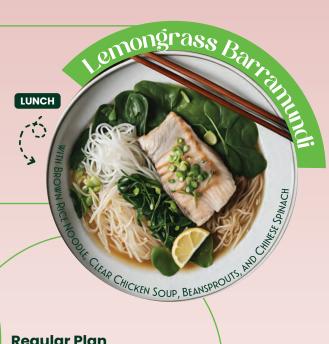

170kcal 8g 14g Carbs OFU BROWNIE

170kca Calories

170kca Calories LUNCH Regulor
100kr

**Regular Plan** 

430kcal 39g Protein 33g Carbs 16g Fat

Large Plan

610kcal 53g 48g Carbs 23g Fat thursday OCT 2024

400kcal 43g Protein 31g Carbs 12g Fat