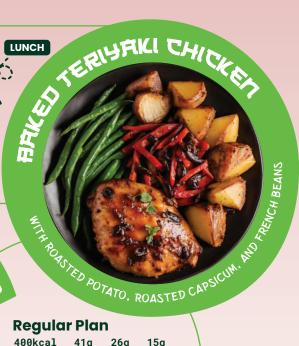

430kcal 46g Protein 27g Carbs 16g Fat

Large Plan

650kcal 68g Protein 24g Fat

**SEP 2024** 

395kcal 35g Proteir 29g Carbs 16g Fat

Large Plan

575kcal 41g Carbs 23g

DINNER