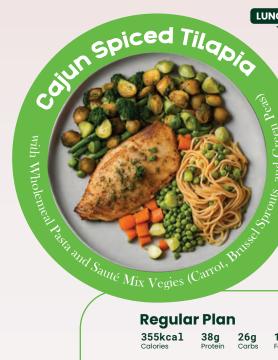

430kcal 46g Protein 27g Carbs 16g Fat

Large Plan

650kcal 68g Protein 24g Fat

**SEP 2024** 

395kcal 35g Proteir 29g Carbs 16g Fat

Large Plan

575kcal 41g Carbs 23g

DINNER