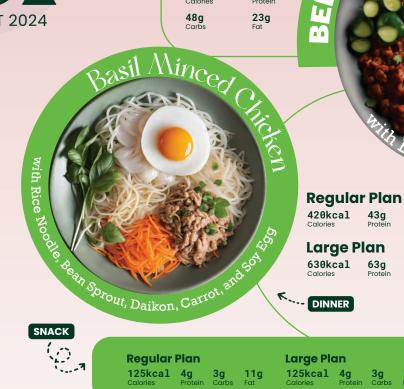

#### Large Plan

720kcal

54g

**Regular Plan** 

360kcal 9g Fat

Large Plan

510kcal **56g** Protein 41g Carbs

14g Fat

Mar. DINNER

**Regular Plan** 

175kcal 5g

**Large Plan** 

175kcal 5g 16g 10g

at Cheese Carto

LUNCH

10g