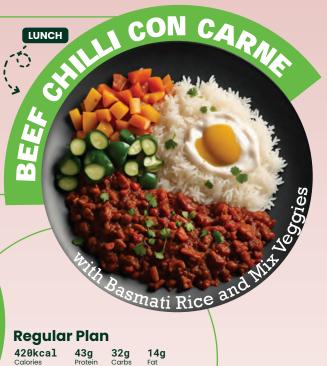

430kcal 46g Protein 27g Carbs 16g Fat

Large Plan

650kcal 68g Protein 24g Fat

**SEP 2024** 

395kcal 35g Proteir 29g Carbs 16g Fat

Large Plan

575kcal 41g Carbs 23g

DINNER