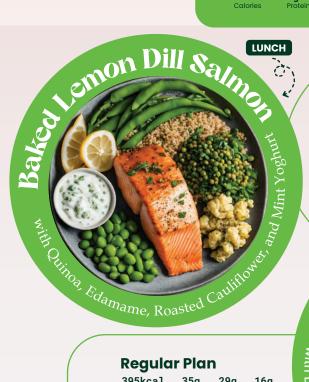

430kcal 46g Protein 27g Carbs 16g Fat

Large Plan

650kcal 68g Protein 24g Fat

**SEP 2024** 

395kcal 35g Proteir 29g Carbs 16g Fat

Large Plan

575kcal 41g Carbs 23g

DINNER