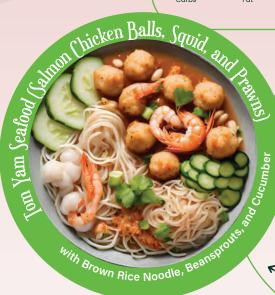

#### Large Plan

630kcal 61g

24g Fat 44g Carbs

Adult Rice Chicken Dollar #ITH PRAILINS, SQUID, AND CREIDER

**Regular Plan** 

400kcal 41g Protein 15g Fat

**Large Plan** 

600kcal **22g** Fat 61g 39g Carbs