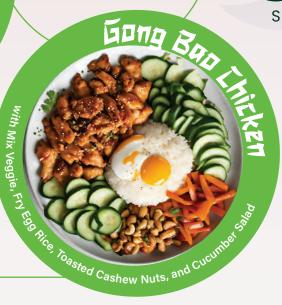

625kcal **56g** Protein

Baked Hanissa likelij 47g **24g** Fat

cans bao Chicken

**Regular Plan** 400kcal 43g Protein 29g Carbs 13g Fat

Large Plan

600kcal 18g Fat 68g 41g

C... DINNER

Large Plan