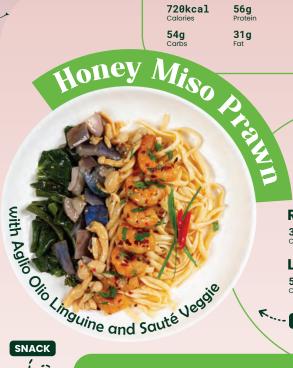

### Large Plan

720kcal

**Regular Plan** 

LUNCH

With Coconut Basmati Rice, Cucumber of Page 18 360kca1 40g Protei

ASI LEMAK

Large Plan

41g Carbs 14g Fat 510kcal 56g