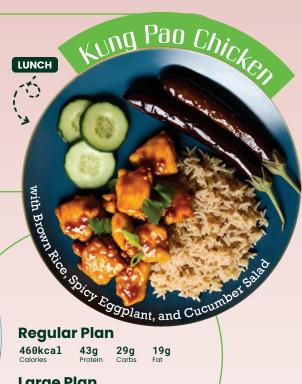

### Large Plan

655kcal

24g Fat

LUNCH Chicken and Mushhoom LUNCH WITH BROWN RICE, SPICY EGGRIANTS, AND

Sulmon Chicken

450kcal Calories **49g** Proteir 21g Carbs 19g Fat