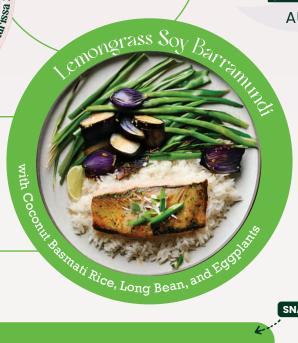

K... DINNER

Images are for illustration only.

175kcal 5g

10g Fat 16g

**Large Plan** 

175kcal 5g

16g Carbs 10g

EMONGRASS BARRET With Brown Hare, Inner, Soy Toke and Shanghai Cre