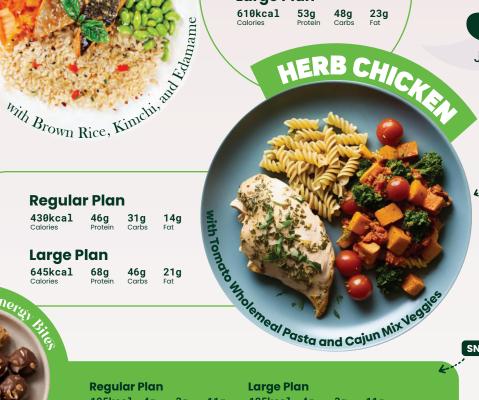

### **Regular Plan**

430kcal 33g Carbs 39g **16g** Fat

Large Plan

610kcal 48g Carbs **23g** Fat shursda.

JUL 2025

DINNER

# **Regular Plan**

SHIYAKI SALMON

14g 430kcal 46g Proteir 31g Carbs

Large Plan

Chocolate Energy 645kcal 68g Protein 46g Carbs **21g** Fat

SNACK

Images are for illustration only.

**Regular Plan** 