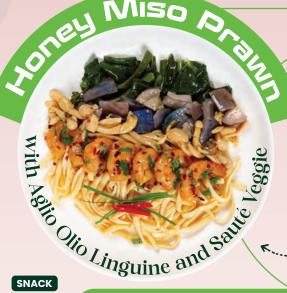

emongrage Chicks Pegular Plan

1 35g

Protein

2

**Regular Plan** 

410kcal 38g Protein 31g Carbs **15g** Fat

Large Plan

**58g** Protein 615kcal **22g** Fat ruesday