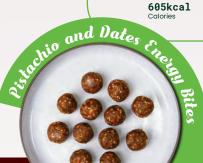

### Large Plan

610kcal

48g Carbs **23g** Fat fursday. **DEC 2024** 

430kcal Calories 46g Protein 14g Fat

Large Plan

GH PROTEIN

645kcal 68g **21g** Fat 46g CHOCOLATE ENERGY

DINNER