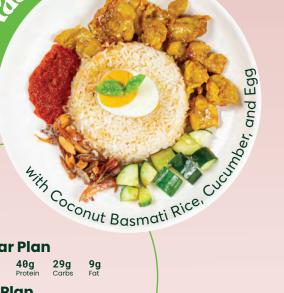

# HIGH PROTEIN

Monday. **DEC 2024** 

**Regular Plan** 

460kcal 39g Protei 18g 36g Carbs

### Large Plan

720kcal

54g 31g

231 Lemak LUNCH

**Regular Plan** 

360kcal Calories 40g Protein

Large Plan

510kcal **56g** Protein 41g Carbs 14g Fat