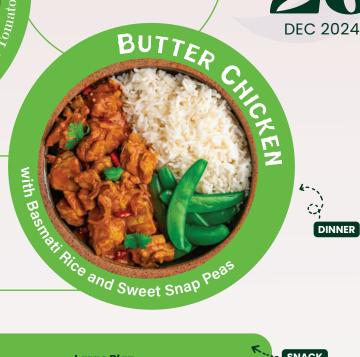

# HIGH PROTEIN

Monday. **DEC 2024** 

**Regular Plan** 

460kcal 39g Protei 18g 36g Carbs

DINNER

**Regular Plan** 

175kcal 5g

16g

10g

Large Plan

175kcal 5g 16g 10g ree Banana Bical

SNACK