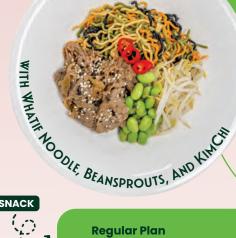

### Large Plan

605kcal 20g Fat 44g Carbs

LUNCH MITCED CHICKET HJWJ SILVEN OODLES, BEANSPROUTS.