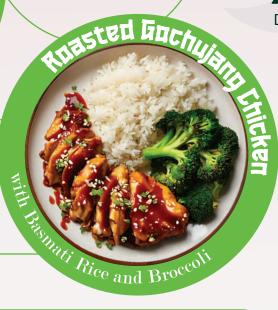

sednes of **DEC 2024** 

**Regular Plan** 

38g Proteir 400kcal 31g Carbs 14g Fat

### Large Plan

600kcal

46g 20g Fat

Jukkha-Cousteer Sea Bass LUNCH with Couscous and Eggplant Caponard

CARRO CHICKEN with Brown Rice and Shanghaid to

**Regular Plan** 

415kcal Calories 37g Protein 29g Carbs 17g Fat