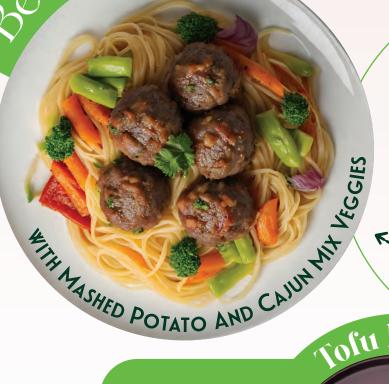

# Large Plan

615kcal 58g 46g **22**g Protein Carbs Fat

STED TERIYAKI CHICKEN CUBES WITH BROWN AND FRENCH BEHINS

Set Meathall