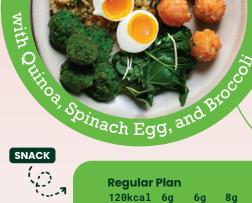

emongrage Chicks Pegular Plan

1 35g

Protein

2

**Regular Plan** 

410kcal 38g Protein 31g Carbs **15g** Fat

Large Plan

**58g** Protein 615kcal **22g** Fat ruesday