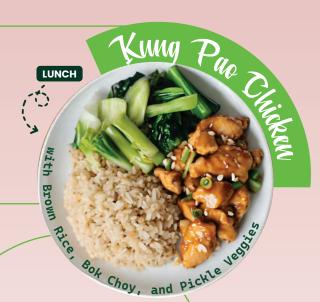

### Large Plan

605kcal 20g Fat 44g Carbs

LUNCH MITCED CHICKET HJWJ SILVEN OODLES, BEANSPROUTS.