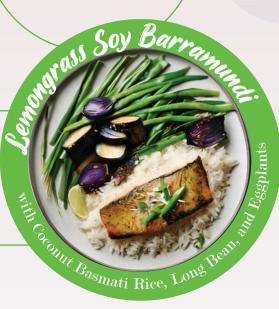

175kcal 5g 16g Carbs 10g REE BANANA OF

emongrass Barrana SAMINIAN TOFU, MUSHROOM, AND SHRINIAN OREENS