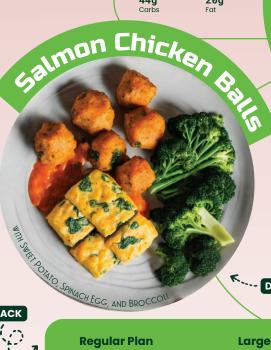

### Large Plan

640kcal

Salmon Chicken

**Regular Plan** 

430kcal 46g Proteir 27g Carbs 16g Fat

Large Plan

630kcal 39g Carbs 23g Fat 66g

C... DINNER