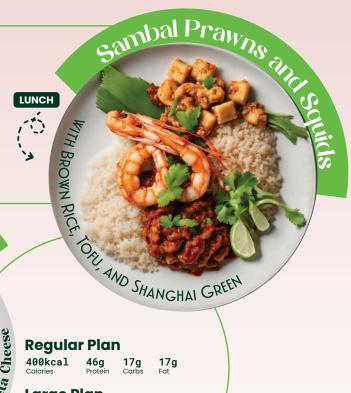

#### LUNCH

455kcal 46g Protei 31g Carbs **17g** Fat

**Large Plan** 

660kcal 66g Protein 45g Carbs 24g Fat

**MAR 2025** 