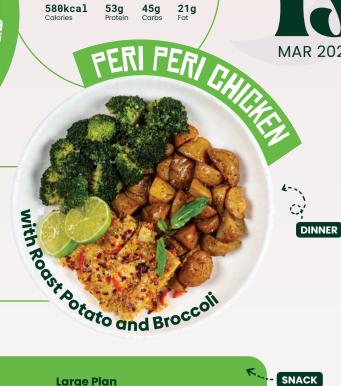

425kcal Calories 47g Protein 31g Carbs 13g Fat

Large Plan

GH PRO

**65g** Protein 605kcal 45g Carbs 18g chocolate Ene,

HARISSA ROASTED THE Polyting and French Been's

DINNER

**Regular Plan** 

125kcal 4g 2g
Protein Carbs 11g **Large Plan** 