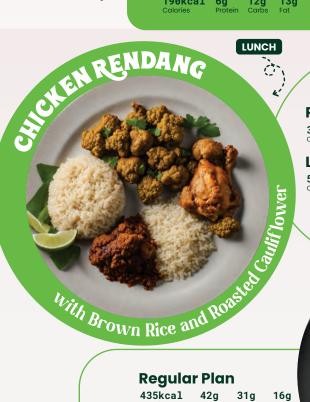

#### LUNCH

455kcal 46g Protei 31g Carbs **17g** Fat

**Large Plan** 

660kcal 66g Protein 45g Carbs 24g Fat

**MAR 2025** 