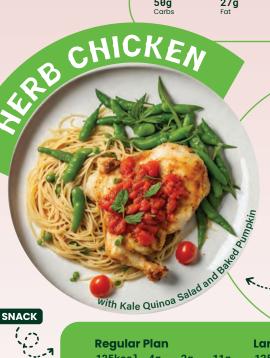

#### Large Plan

680kcal 67g Protein

47g Carbs 25g Fat LUNCH

CH CULTY Beef and Punder

Ma Po Tofi

**Regular Plan** 

350kcal 24g Carbs 38g Protein **12g** Fat

Large Plan