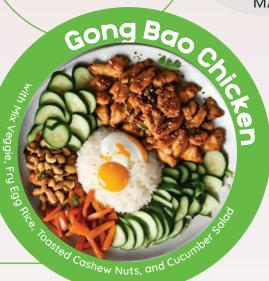

#### Large Plan

625kcal

47g 24g Fat

cong Bao Chicke

Conole Tomato Eggs, and Cucur

BALED HARISSA TILAPIA Mith Roasted Potato, French Beans,

**Regular Plan** 

400kcal 43g Protein 13g Fat