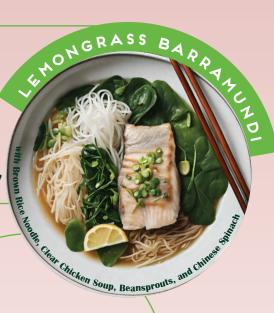

630kcal Calories 68g Protein 41g Carbs 21g Fat

K... DINNER

**Regular Plan** 

145kcal 5g

Large Plan

145kcal 5g 20g 5g WITH RUASTED APPLE AND THE REE

Images are for illustration only.

LEMONGRASS SOLCE Will Bround Hite About Cabbage, Carrot, and