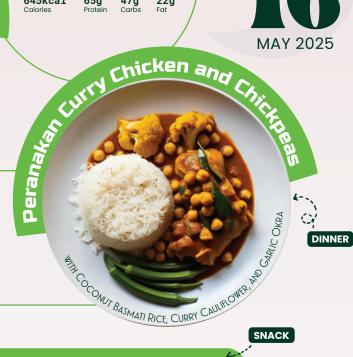

With Coconut Basmati Rice

AH CURRY BEER

**Regular Plan** 

29g Carbs 415kcal 42g 15g

**Large Plan** 

605kcal 61g Protein 42g Carbs **21g** Fat

DINNER

EXECUTION SEEDS PUBBING