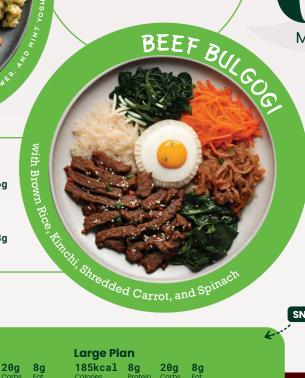

#### Large Plan

720kcal

**Regular Plan** 

with Cauliflower Rice and French Back 360kcal

Large Plan

510kcal 56g 14g 41g

K... DINNER

Large Plan 175kcal 5g