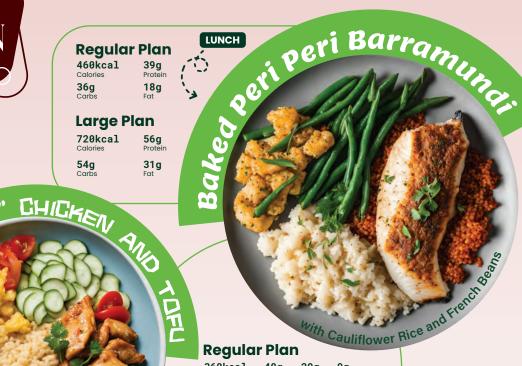

#### Large Plan

720kcal

**Regular Plan** 

with Cauliflower Rice and French Back 360kcal

Large Plan

510kcal 56g 14g 41g

K... DINNER

Large Plan 175kcal 5g