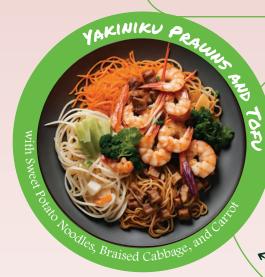

#### Large Plan

615kcal

41g 23g

Porto Noodles, Scrambled Egg, Long

posted Teriyaki Chicken

**Regular Plan** 

435kcal 47g 29g Carbs **15g** Fat

Large Plan