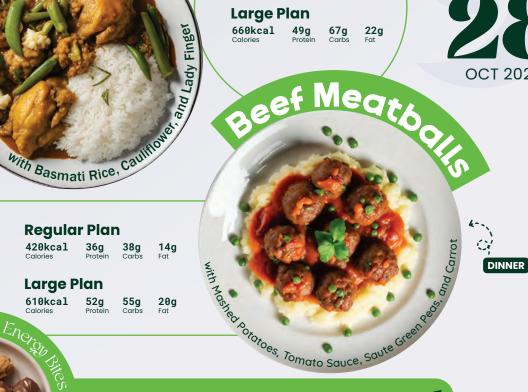

## Large Plan

670kcal

67g 22g Fat

**Regular Plan** 

420kcal 37g Protein **12g** Fat

Large Plan

610kcal 59g Carbs 54g

K... DINNER

## Large Plan

660kcal 67g Carbs **22g** Fat

420kcal Calories 36g Protein 38g Carbs **14g** Fat