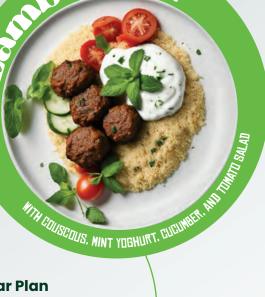

With Caulinower Rice and Braised Ruro SNACK

amb Kofta

170kcal 8g 14g Carbs 9g **Large Plan** 

170kcal 8g

**Regular Plan** 

475kcal **47g** Carbs 36g **16g** Fat

Large Plan

690kcal **52g** Protein 68g Carbs 23g Fat