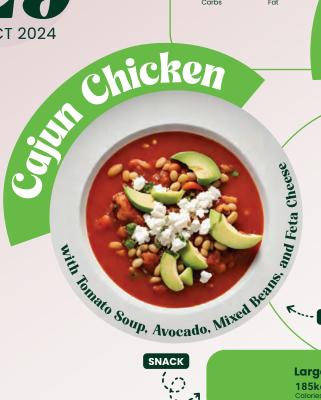

Arith Roasted Potato and the

**Large Plan** 

**54g** Protein **59g** Carbs 610kcal **17g** Fat

K... DINNER

Large Plan

125kcal 4g 2g 11g Calories Protein Carbs Fat

TEX CHOCOLATE ENERGY BITES

LUNCH