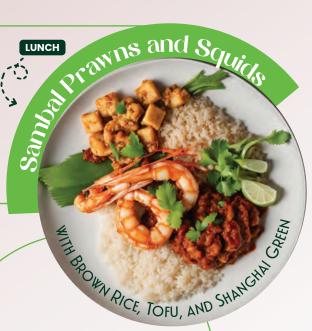

# MINICED AND THE PARTY OF THE PA

665kcal

65g Carbs 22g

WALL WOODLES' KIWCHI, WID DAN TO WALL THE WOODLES' KIWCHI, WID DAN TO WALL THE WALL THE WOODLES' KIWCHI, WID DAN THE WALL THE WOODLES' KIWCHI, WID DAN THE WALL THE WOODLES' KIWCHI, WID DAN THE WALL THE