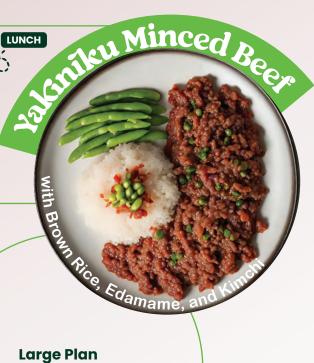

# MINICED AND THE PARTY OF THE PA

665kcal

65g Carbs 22g

WALL WOODLES' KIWCHI, WID DAN TO WALL THE WOODLES' KIWCHI, WID DAN TO WALL THE WALL THE WOODLES' KIWCHI, WID DAN THE WALL THE WOODLES' KIWCHI, WID DAN THE WALL THE WOODLES' KIWCHI, WID DAN THE WALL THE