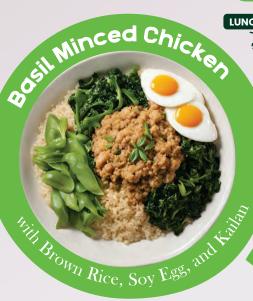

asil Minced Chic WITH RICE NO ODLETS SHARE AND CARROL MACK

DINNER

CHOCOLATE BRO

ALANCED - BA

Large Plan

185kcal 8g

20g

700kcal **59g** Protein