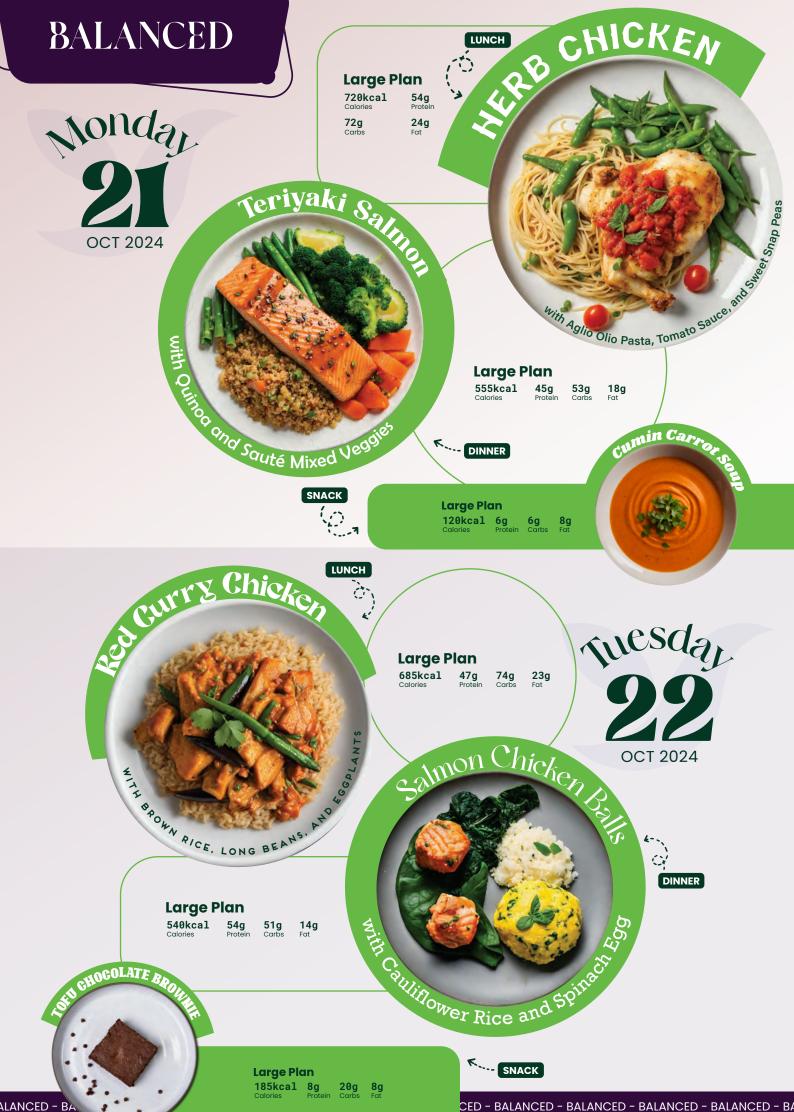

Arith Roasted Potato and the

**Large Plan** 

**54g** Protein **59g** Carbs 610kcal **17g** Fat

K... DINNER

Large Plan

125kcal 4g 2g 11g Calories Protein Carbs Fat

TEX CHOCOLATE ENERGY BITES

LUNCH

Large Plan

635kcal Calories

61g Carbs

**20g** Fat

Shursday.

OCT 2024

Large Plan

590kcal

**54g** Protein

**53g** Carbs

18g

WHEIL LEMUNGRASS BARRANIA with Calling of Sweet Potato and Broco

O/ DINNER

on Fat Cheesee

ALANCED - B

**Large Plan** 

170kcal 8g

14g

635kcal 46g Protein

**22g** Fat

**Large Plan** 

575kcal 48g Protein **59g** Carbs

**17g** Fat

AITH BROWN RICE AND LADY HIST Mar. DINNER