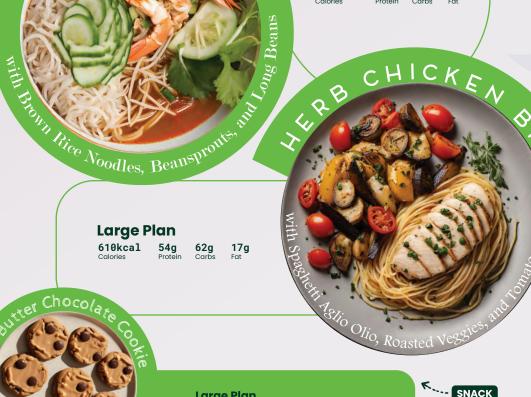

Arith Roasted Potato and the

**Large Plan** 

**54g** Protein **59g** Carbs 610kcal **17g** Fat

K... DINNER

Large Plan

125kcal 4g 2g 11g Calories Protein Carbs Fat

TEX CHOCOLATE ENERGY BITES

LUNCH