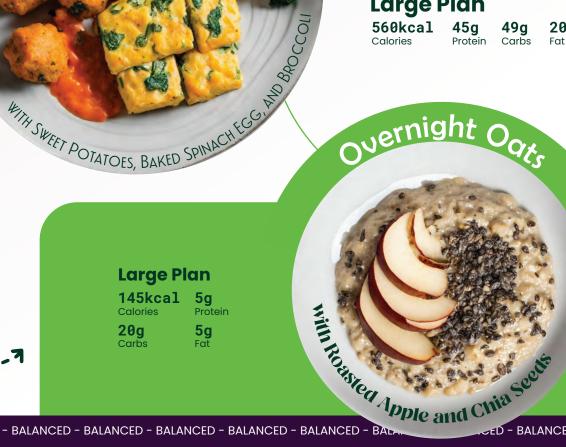

# CH CREEN CURRICAL LUNCH William Rice, Essplants, and Long Reans

**Large Plan** 

690kcal 52g 68g 23g Calories Carbs

chicken Balls

DINNER

Large Plan

560kcal 45g 49g 20g Calories Carbs Fat Protein

Overnight Ooks

**SNACK** 

**Large Plan** 

145kcal 5g Calories Protein

**5g** Fat

Monday. **NOV 2024** 

Large Plan

705kcal

72g Carbs